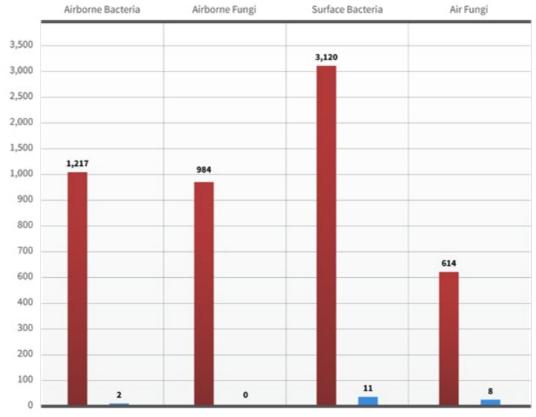

#### ACTIVEPURE HAS BEEN PROVEN EFFECTIVE IN THE REDUCTION

#### **OF SURFACE CONTAMINANTS**

Reduction of Airborne Contaminants – testing conducted by

## ACTIVEPURE HAS BEEN PROVEN EFFECTIVE IN THE **REDUCTION OF AIRBORNE CONTAMINANTS**

0 minute

100%

Reduction of Airborne Contaminants – testing conducted by

5 minutes 10 minutes 15 minutes 20 minutes 25 minutes 30 minutes