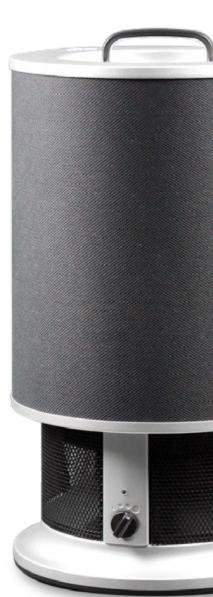

#### **BEYOND GUARDIAN AIR**

The only air purifier on the market that uses an exclusive combination of technologies, including ion generation, a sealed better-than-HEPA filter, Photocatalytic Oxidation and our proprietary ActivePure® Technology, which is university tested and proven effective against bacteria, viruses, mold and fungi in the air and on surfaces.

#### **BENEFITS**

- Coverage up to 2,000 sq. ft. (185.8 m2)
- Eliminates common triggers of allergies, asthma, and irritants to those with sensitive immune systems
- Portable, no installation required
- Destroys VOCs, smoke and odors without ozone
- ActivePure® is the only air purification technology recognized exclusively, worldwide, as Certified Space Technology.
- 5-year limited warranty available (terms & conditions apply)
- Operates 24/7
- 5-year limited warranty

#### **HOW IT WORKS**

- Uses ActivePure® Technology to create pristine air quality and attack contaminants on surfaces
- Ten unique features include technologies to capture 99.97% of particles as small as 0.1 micron

#### UNIQUE FEATURES

- Directional air intake for less resistance
- Multi-point ion generator creates electrically charged attraction to the filter
- Carbon layer prefilters large particles and odors
- Water-proof, polypropylene filter captures 99.97% of particles as small as 0.1 micron, performing at levels better than HEPA
- UVC light is a germicidal lamp
- ActivePure® Technology is a proprietary, active, Certified Space Technology that goes into the room to destroy contaminants in the air and on surfaces
- 4-speed dual intake fan moves particles toward filter
- Angled blades at emission point create dynamic air flow through room
- Whisper quiet HEPA silent<sup>™</sup> setting on 4-speed control knob
- Durable all-steel construction for durability & sound-insulation