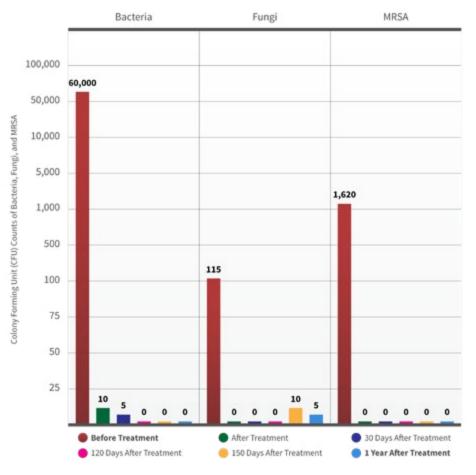

#### ACTIVEPURE TECHNOLOGY INSTALLED IN HOTELS (BACTERIA)

#### ACTIVEPURE TECHNOLOGY INSTALLED IN MAJOR LEAGUE BASEBALL