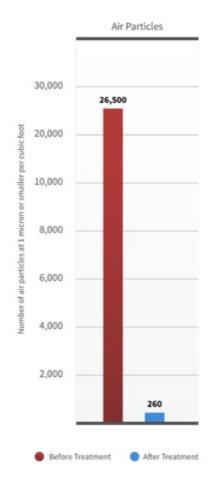

>90% ActivePure® Certified Space Technology before 30 min.

Before Treatment

After Treatment

#### **UNIVERSITY OF CINCINNATI**

Baseline Concentration

0% 10% 20% **OVER 90% REDUCTION** 30% Percent Reduction of the contaminants in 40% the air in 30 minutes! 50% 60% 70% 80% 90%

In only 30 minutes our technology reduces over 90% of the contaminants in the air - which is 50 times more powerful than normal HVAC filtration