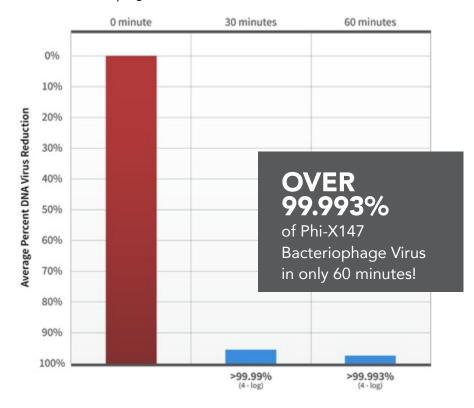

## ACTIVEPURE HAS BEEN PROVEN EFFECTIVE IN **FDA COMPLIANT LAB TESTING AGAINST RNA VIRUS AND DNA VIRUS.**

#### Reduction of Airborne Contaminants Phi-X147 bacteriophage DNA Virus