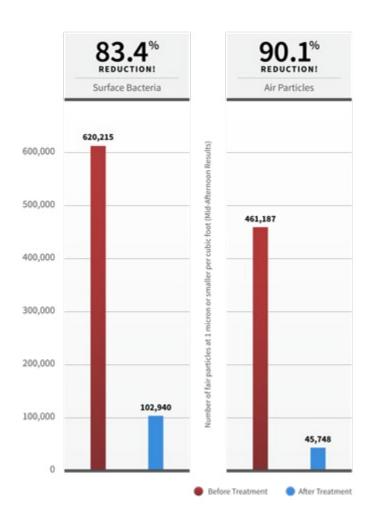

and odor.

ActivePure is a smart, safe solution of both humans and pets – eliminating odor and contaminants that cause illness.



#### **CITY DWELLERS**

Fumes, smoke, ground-level ozone and vehicle emissions can make it hard for any city resident to breathe easy. ActivePure neutralizes hazardous gases and airborne particulate to create healthier indoor spaces.

# Where It's Used

- Hospitals
- Homes
- Doctors' offices
- Assisted living facilities
- Schools
- Veterinary clinics
- Athletic facilities
- Hotels
- Liberty Bell
- Businesses
- Ground Zero Museum
- Automobiles















#### ACTIVEPURE TECHNOLOGY INSTALLED IN HOTELS (BACTERIA)







#### ACTIVEPURE TECHNOLOGY INSTALLED IN MAJOR LEAGUE BASEBALL









#### ACTIVEPURE TECHNOLOGY INSTALLED IN HOSPITAL OPERATING ROOMS









#### ACTIVEPURE TECHNOLOGY INSTALLED IN **SCHOOLS**



### >80% REDUCTION in Flu Related Dismissals



## >80% REDUCTION in Preschool Sick Days





#### ACTIVEPURE TECHNOLOGY INSTALLED IN RESIDENTIAL HOMES







#### **BEYOND GUARDIAN AIR**

The only air purifier on the market that uses an exclusive combination of technologies, including ion generation, a sealed better-than-HEPA filter, Photocatalytic Oxidation and our proprietary ActivePure® Technology, which is university tested and proven effective against bacteria, viruses, mold and fungi in the air and on surfaces.

#### **BENEFITS**

- Coverage up to 2,000 sq. ft. (185.8 m2)
- Eliminates common triggers of allergies, asthma, and irritants to those with sensitive immune systems
- Portable, no installation required
- Destroys VOC