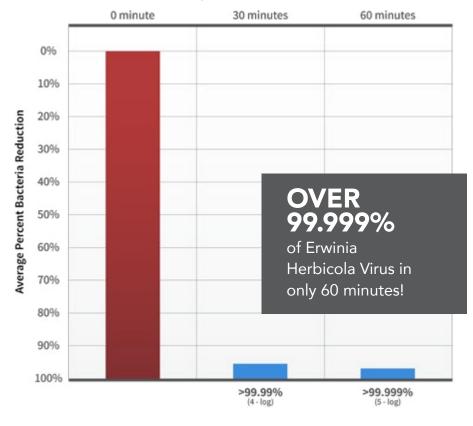

# ACTIVEPURE HAS BEEN PROVEN EFFECTIVE IN **FDA-COMPLIANT LAB TESTING AGAINST GRAM-POSITIVE AND GRAM-NEGATIVE BACTERIA.**

#### Reduction of Airborne Contaminants Erwinia herbicola – Gram-negative Bacteria

Field results may vary based on environmental conditions. These results have not been certified by the FDA.