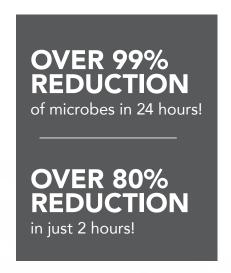

#### ACTIVEPURE HAS BEEN PROVEN EFFECTIVE IN THE REDUCTION

#### **OF SURFACE CONTAMINANTS**

Reduction of Airborne Contaminants – testing conducted by

#### KANSAS STATE UNIVERSITY

#### **UNIVERSITY OF CINCINNATI**

Baseline Concentration

0% 10% 20% **OVER 90% REDUCTION** 30% Percent Reduction of the contaminants in 40% the air in 30 minutes! 50% 60% 70% 80% 90%

In only 30 minutes our technology reduces over 90% of the contaminants in the air - which is 50 times more powerful than normal HVAC filtration

Results based on laboratory testing Scientific testing has demonstrated the use of ActivePure® Technology to substantially reduce airborne and surface contaminants.

Field results may vary based on environmental conditions. These results have not been certified by the FDA.