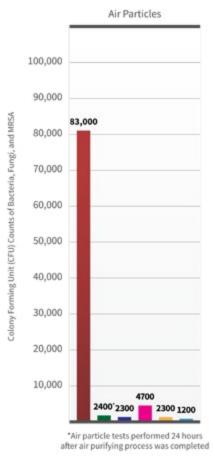

#### ACTIVEPURE TECHNOLOGY INSTALLED IN HOTELS (BACTERIA)

#### ACTIVEPURE TECHNOLOGY INSTALLED IN MAJOR LEAGUE BASEBALL