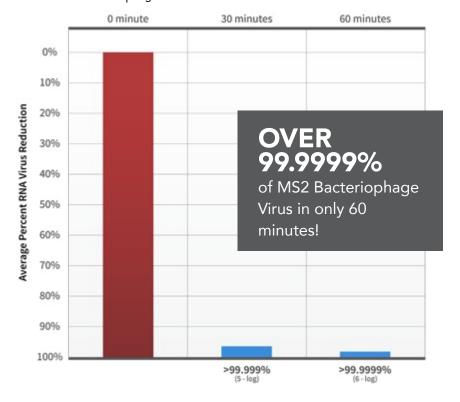

## ACTIVEPURE HAS BEEN PROVEN EFFECTIVE IN **FDA COMPLIANT LAB TESTING AGAINST RNA VIRUS AND DNA VIRUS.**

#### Reduction of Airborne Contaminants MS2 bacteriophage RNA Virus

Results based on laboratory testing Scientific testing has demonstrated the use of ActivePure® Technology to substantially reduce airborne and surface contaminants.