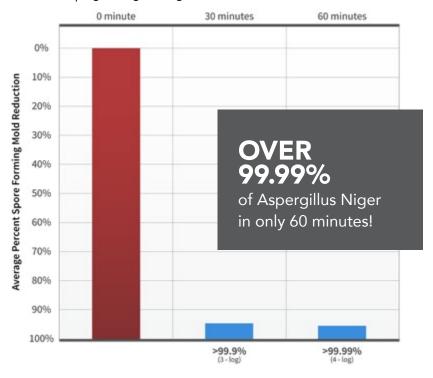

## ACTIVEPURE HAS BEEN PROVEN EFFECTIVE IN FDA COMPLIANT LAB TESTING AGAINST FUNGAL MOLD AND BACTERIAL MOLD.

#### Reduction of Airborne Contaminants Aspergillus niger (Fungal Mold)