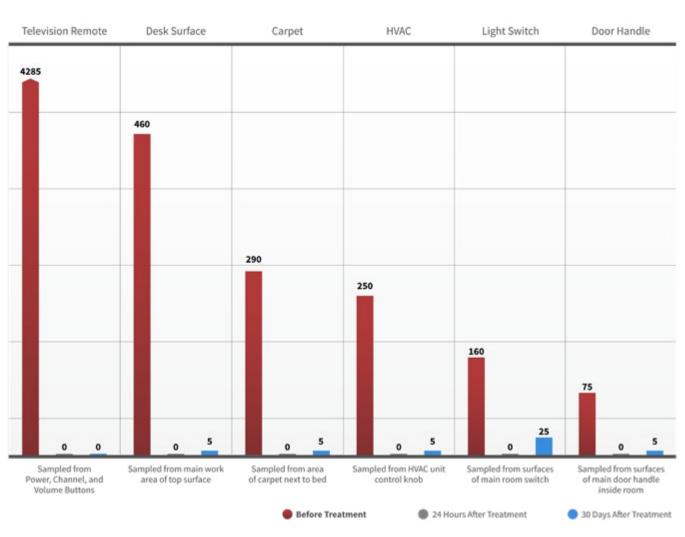

#### **MEDICAL FACILITIES**

Medical waiting rooms are a vertible petri dish of viruses, and veterinary offices struggle with both cleanliness and odor.

ActivePure is a smart, safe solution of both humans and pets – eliminating odor and contaminants that cause illness.



#### **CITY DWELLERS**

Fumes, smoke, ground-level ozone and vehicle emissions can make it hard for any city resident to breathe easy. ActivePure neutralizes hazardous gases and airborne particulate to create healthier indoor spaces.

# Where It's Used

- Hospitals
- Homes
- Doctors' offices
- Assisted living facilities
- Schools
- Veterinary clinics
- Athletic facilities
- Hotels
- Liberty Bell
- Businesses
- Ground Zero Museum
- Automobiles















#### ACTIVEPURE TECHNOLOGY INSTALLED IN HOTELS (BACTERIA)







#### ACTIVEPURE TECHNOLOGY INSTALLED IN MAJOR LEAGUE BASEBALL









#### ACTIVEPURE TECHNOLOGY INSTALLED IN HOSPITAL OPERATING ROOMS









#### ACTIVEPURE TECHNOLOGY INSTALLED IN **SCHOOLS**



### >80% REDUCTION in Flu Related Dismissals



## >80% REDUCTION in Preschool Sick Days





#### ACTIVEPURE TECHNOLOGY INSTALLED IN RESIDENTIAL HOMES







#### **BEYOND GUARDIAN AIR**

The only air purifier on the market that uses an exclusive combination of technologies, including ion generation, a sealed better-than-HEPA filter, Photocatalytic Oxidation and our proprietary ActivePure® Technology, which is university tested and proven effective against bacteria, viruses, mold and fungi in the air and on surfaces.

#### **BENEFITS**

- Coverage up to 2,000 sq. ft. (185.8 m2)
- Eliminat