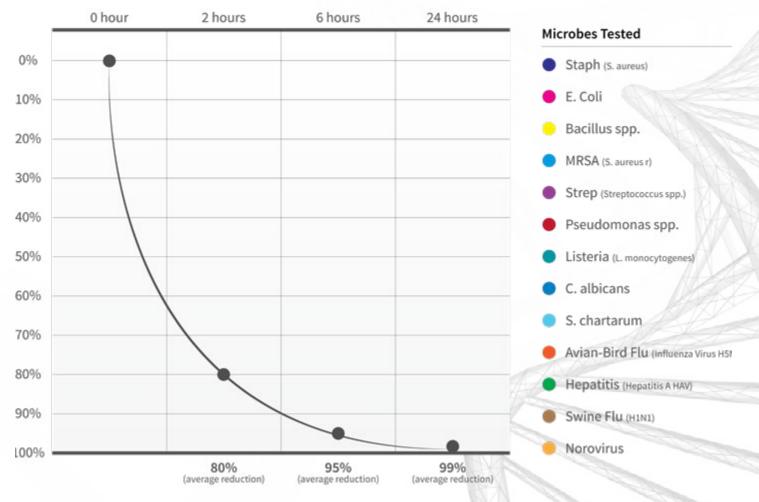

## ACTIVEPURE HAS BEEN PROVEN EFFECTIVE IN THE **REDUCTION OF AIRBORNE CONTAMINANTS**

0 minute

100%

Reduction of Airborne Contaminants – testing conducted by

5 minutes 10 minutes 15 minutes 20 minutes 25 minutes 30 minutes

>90% ActivePure® Certified Space Technology before 30 min.

Before Treatment

After Treatment

#### **UNIVERSITY OF CINCINNATI**

Baseline Concentration

0% 10% 20% **OVER 90% REDUCTION** 30% Percent Reduction of the contaminants in 40% the air in 30 minutes! 50% 60% 70% 80% 90%

In only 30 minutes our technology reduces over 90% of the contaminants in the air - which is 50 times more powerful than normal HVAC filtration

Results based on laboratory testing Scientific testing has demonstrated the use of ActivePure® Technology to substantially reduce airborne and surface contaminants.

Field results may vary based on environmental conditions. These results have not been certified by the FDA.