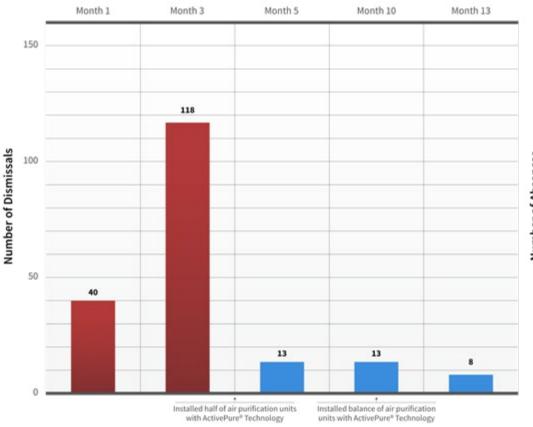

#### ACTIVEPURE TECHNOLOGY INSTALLED IN **SCHOOLS**

### >80% REDUCTION in Flu Related Dismissals