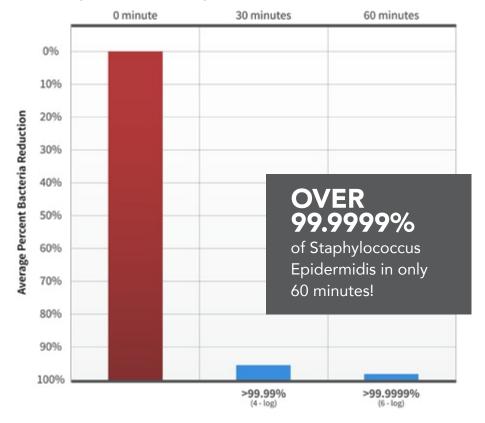

# ACTIVEPURE HAS BEEN PROVEN EFFECTIVE IN **FDA-COMPLIANT LAB TESTING AGAINST GRAM-POSITIVE AND GRAM-NEGATIVE BACTERIA.**

### Reduction of Airborne Contaminants Staphylococcus epidermidis – Gram-positive Bacteria

Results based on laboratory testing Scientific testing has demonstrated the use of ActivePure® Technology to substantially reduce airborne and surface contaminants.

Field results may vary based on environmental conditions. These results have not been certified by the FDA.