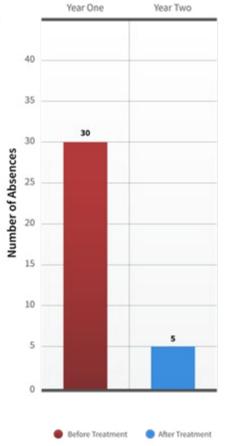

#### **EDUCATORS**

Learning environments are one of the top places illnesses can spread

– and high absentee rates can affect performance. ActivePure has
been shown to significantly reduce viruses and sick days.

## >80% REDUCTION in Preschool Sick Days