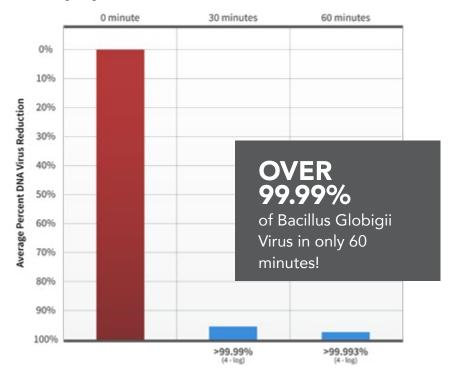

## ACTIVEPURE HAS BEEN PROVEN EFFECTIVE IN FDA COMPLIANT LAB TESTING AGAINST FUNGAL MOLD AND BACTERIAL MOLD.

#### Reduction of Airborne Contaminants Bacillus globigii (Bacterial Mold)

Results based on laboratory testing Scientific testing has demonstrated the use of ActivePure® Technology to substantially reduce airborne and surface contaminants.