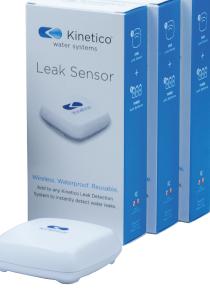

# **SENSORS**

- Long Battery Life: No outlet needed
- Multiple Detection: Monitors moisture and ambient temperature
- Fast Response: Sends alert within five seconds of detection
- Multi-sensorial Alerts: Flashes, beeps and sends alerts