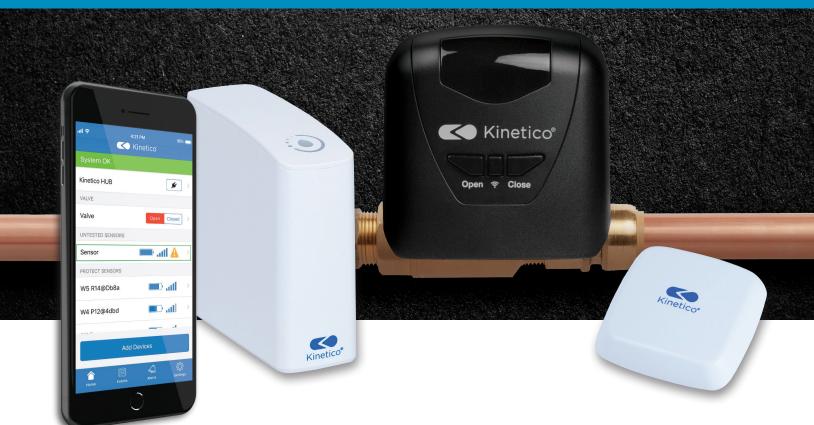

## **VALVE**

- Connects To Main Water Supply: Shuts off water to home
- Fast Response: Turns off water within seconds
- Power Back Up: Batteries ensure operation even during power outages