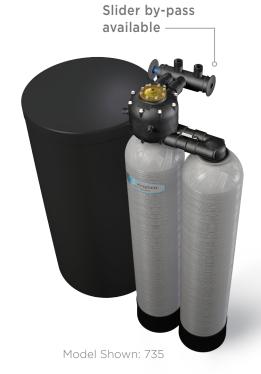

**Soft Water, Countercurrent Regeneration:** You'll enjoy the benefits of improved system efficiency and water quality thanks to Kinetico's superior regeneration process.

**Twin Tank System:** One tank is always in service, even during regeneration, for an unlimited supply of clean, soft water.